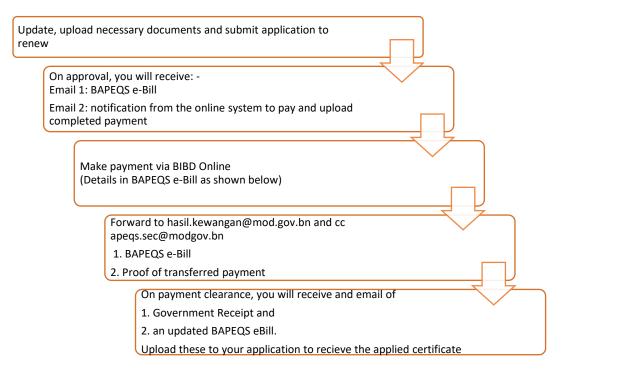

LINE Practicing Certificate form.
- 2. Applicable to those holding certificate of registration which is valid until 31 Dec 2022
  - 2.1. Upload Proof of valid professional membership for the year 2022
  - 2.2. Upload valid Professional Indemnity Insurance
  - 2.3. Upload a completed Declaration Form (Signed/Dated/Stamp)
  - 2.4. Update information in your ONLINE Practicing Certificate form.
  - 2.5. CPE points accumulated in Jan 2020 Dec 2021
    - a) 25 CPE points for age < 60
    - b) 20 CPE points for 60 ≤ age < 70
      - c) 15 CPE points for age  $\geq$  70

Quicklink and Forms:



.../2



## لمباڭ اركيتيك جوروترا ڤروفيسيونل دان جورواوكور باهن نڭارا بروني دارالسلام

Brunei Darussalam Board of Architects Professional Engineers and Quantity Surveyors

## What you need to do to renew?



## How to make payment transfer via BIBD online?

| [AN