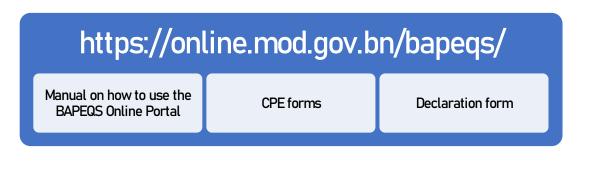

Applications to renew Registration for 2022-2023 and Practicing Certificate for 2021 submissions via BAPEQS online portal at https://online.mod.gov.bn/bapeqs/ is currently paired up with BIBD Online Payment.

Quicklink and Forms:

.../2