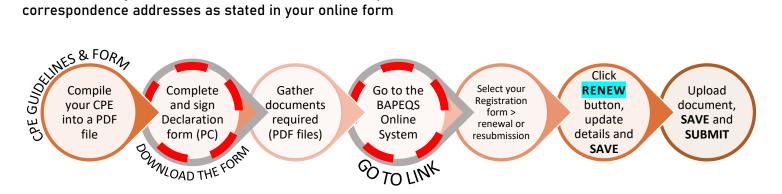

Applications to renew Registration for 2024-2025 and Practicing Certificate in 2024 submissions via BAPEQS online portal at <a href="https://online.mod.gov.bn/bapeqs/">https://online.mod.gov.bn/bapeqs/</a> is currently paired up with OCBS.

## **REQUIREMENTS TO RENEW PRACTICING CERTIFICATES: -**

- 1. Applicable upon successfully renewed certificate of registration of validity 1 Jan 2024 31 Dec 2025
  - 1.1. Upload valid Professional Indemnity Insurance.
  - 1.2. Upload a completed Declaration Form for PC renewals (Signed/Dated/Stamp).
  - 1.3. Update information (email; mobile number; employment particulars) in your ONLINE Practicing Certificate form.
  - Note that the system will not allow PC to be renewed when the Registration is invalid in 2024. 1.4. Practitioners are only required to attach CPE in the Practicing Certificate Application form.

## 2. Applicable to those holding certificate of registration which is valid until 31 Dec 2024

- 2.1. Upload Proof of valid professional membership for the year 2024.
- 2.2. Upload valid Professional Indemnity Insurance.
- Upload a completed Declaration Form for PC renewals (Signed/Dated/Stamp). 2.3.
- Update information (email; mobile number; employment particulars) in your ONLINE Practicing 2.4. Certificate Application form.
- CPE points accumulated in Nov 2022 October 2023 2.5.
  - a) 25 CPE points for age < 60
  - b) 20 CPE points for  $60 \leq age < 70$
  - c) 15 CPE points for age  $\geq$  70