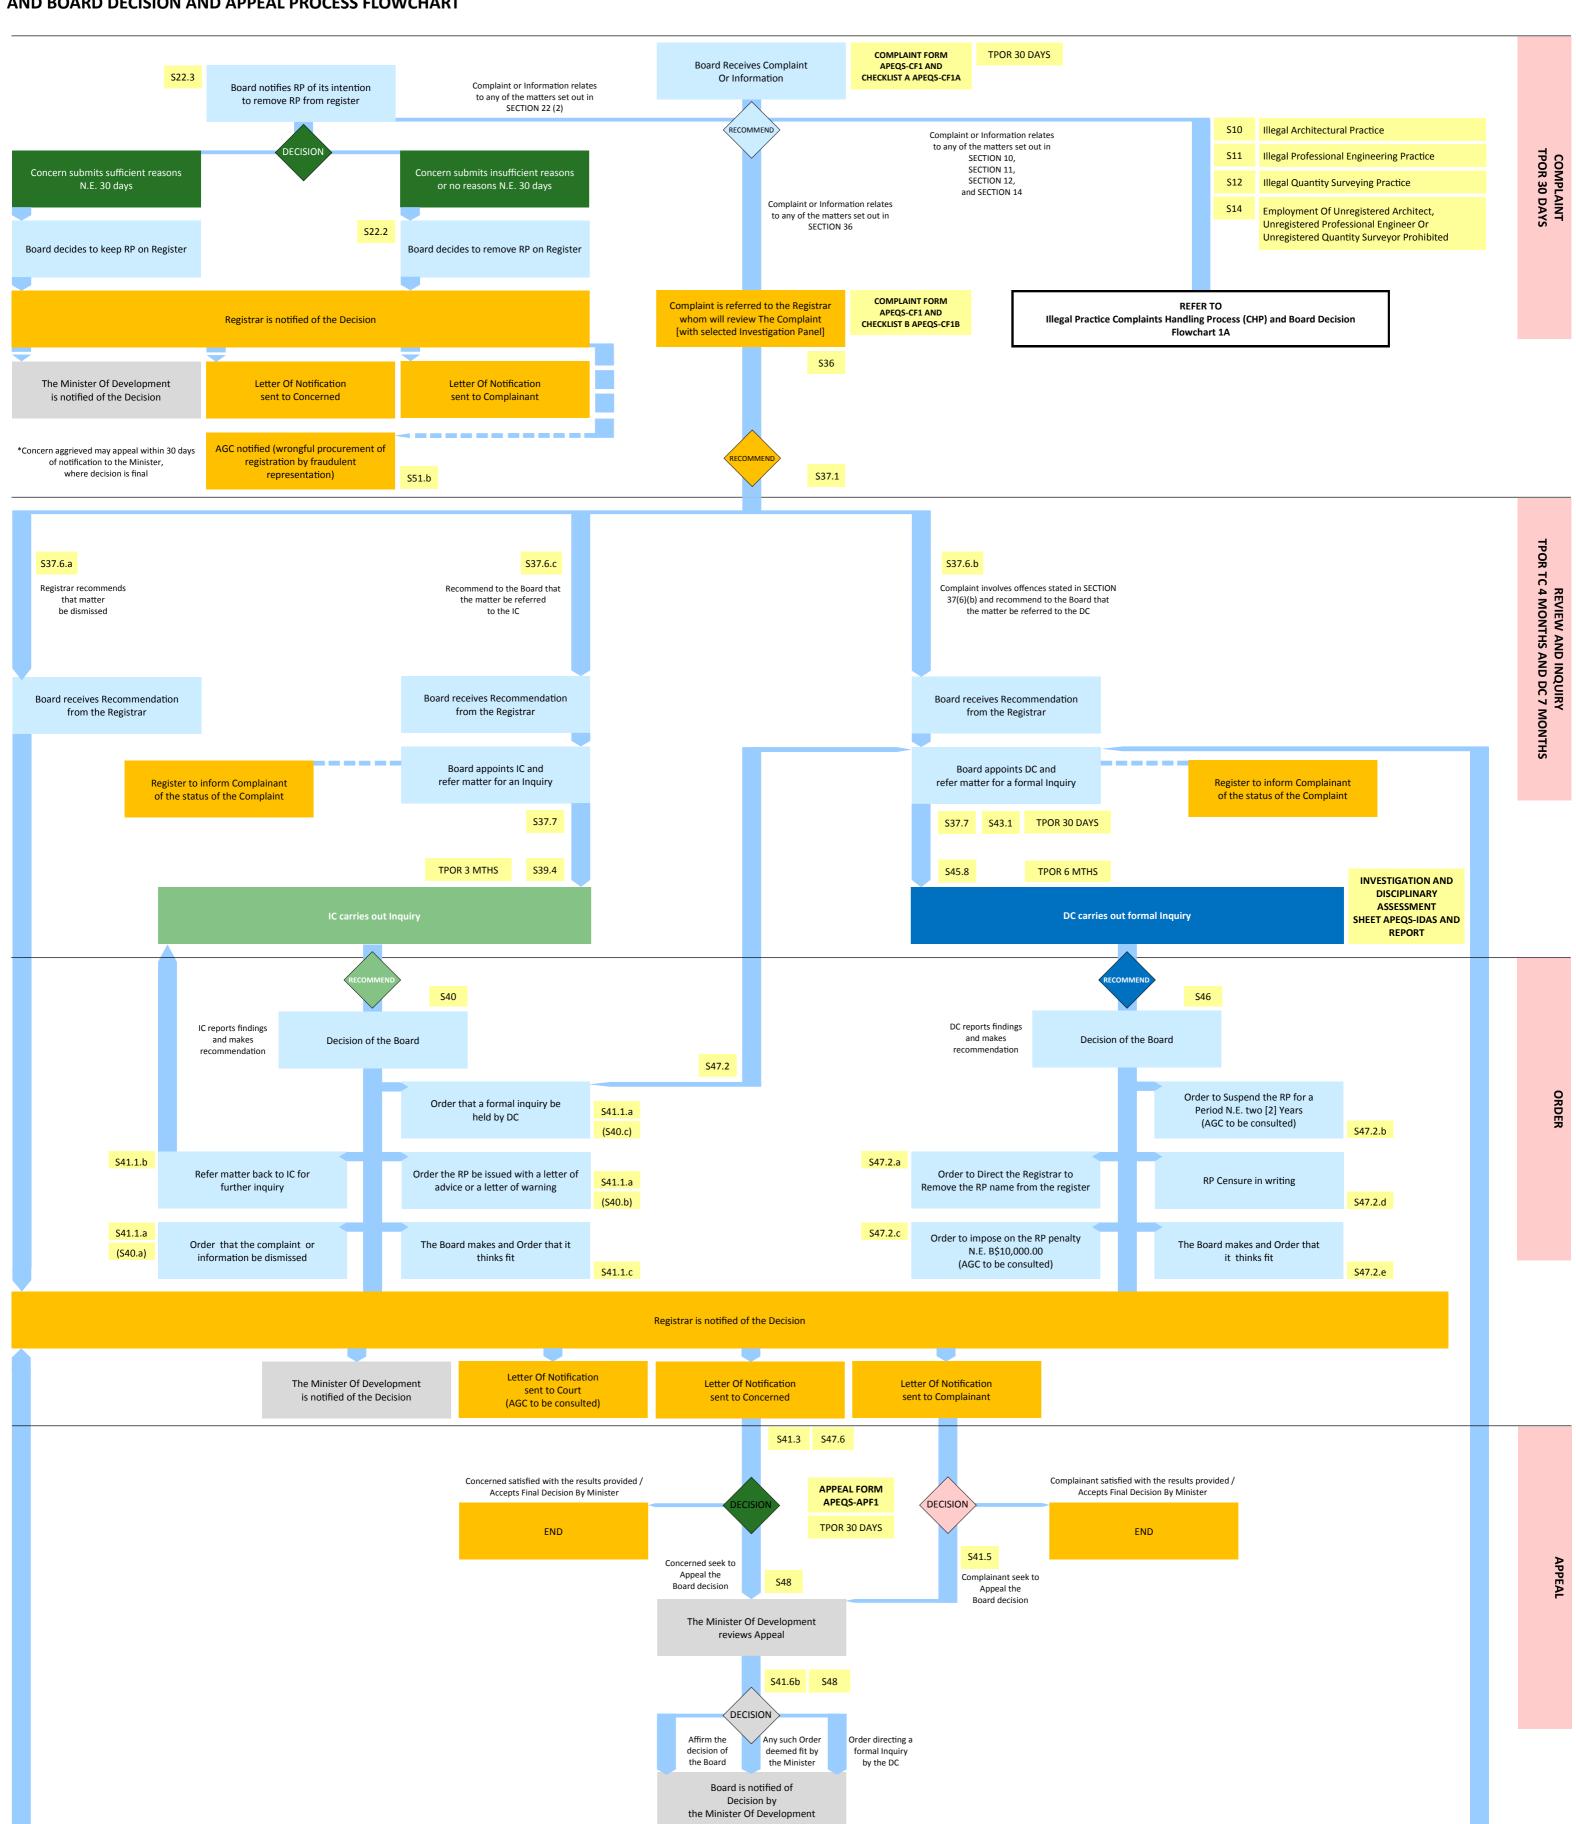

#### **SECTION 12**

Complaints Handling Process [CHP] & Board Decision and Appeal Process Flowchart

(as attached Appendix I)