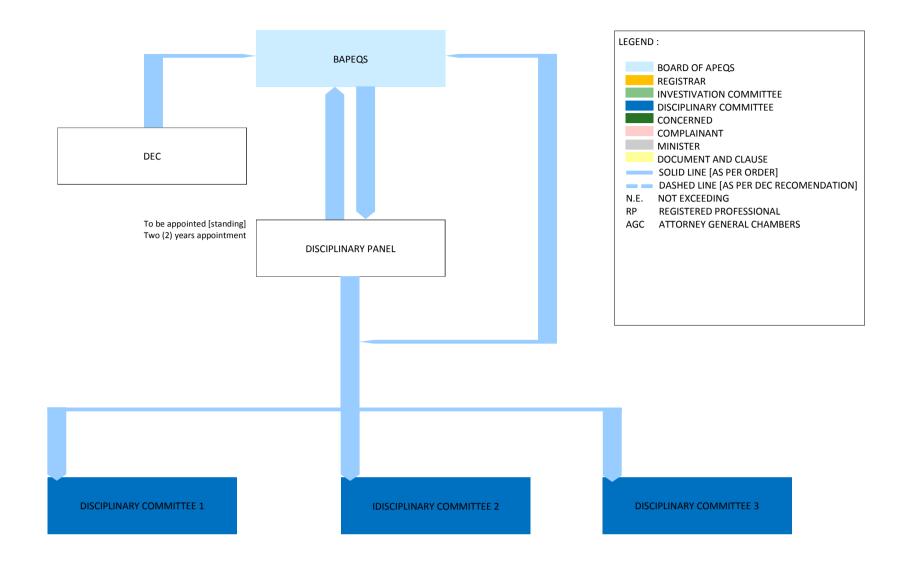

Appointment of Disciplinary Panel and Disciplinary Committee Process Flowchart

(as attached Appendix A)

# APPOINTMENT OF DISCIPLINARY PANEL AND DISCIPLINARY COMMITTEE PROCESS FLOWCHART

## APPOINTMENT OF DISCIPLINARY PANEL AND DISCIPLINARY COMMITTEE PROCESS FLOWCHART