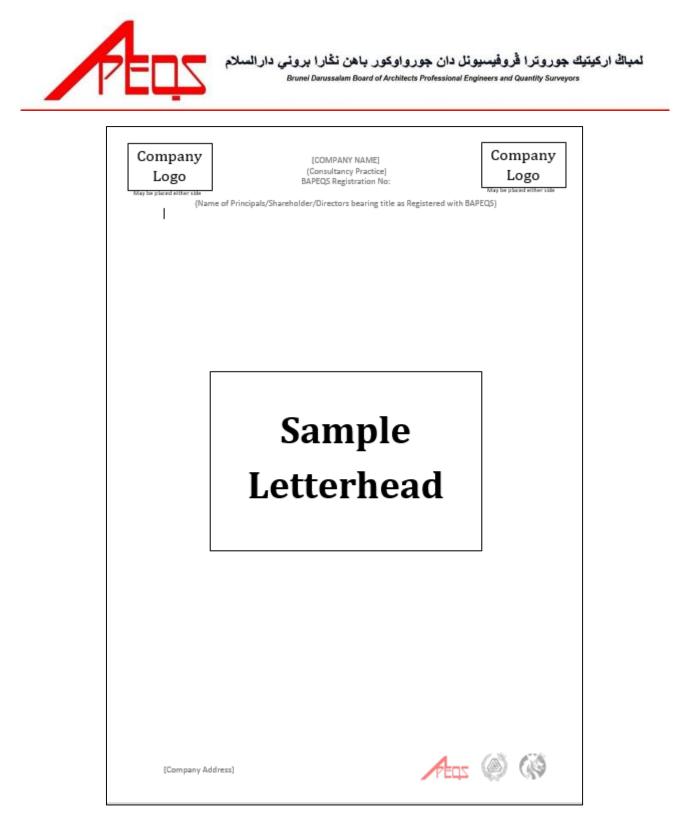

Example of official letterhead is as in Appendix 'A'

## APPENDIX A

### Note:

- The BAPEQS Registration No. is to be shown clearly.
- APEQS Logo to be first in sequence before any logos from other body/institution.

### 5. GUIDELINE ON OFFICIAL LETTERHEAD OF REGISTERED PROFESSIONALS

5.1 Official Letterhead for registered professionals must contain the following items:-

- i. address and company logo (if any)
- ii. BAPEQS registration number
- iii. consultancy practice/services provided
- iv. name of principal/directors bearing the title as registered with BAPEQS
- 5.2 Other information that does not fall under BAPEQS' purview is as follows:
  - i. certified ISO logo
  - ii. business registration number (ROCBN)
  - iii. industry-related awards received by firms
  - iv. contact number (telephone/mobile/fax)
  - v. e-mail address
  - vi. mailing address

5.3 Professional body/institutions logo, including APEQS logo with the following conditions:-

- i. APEQS logo to be placed first followed by other body/institution logo
- ii. any logo for other body/institute other than APEQS must be approved/consented for use by the respective bodies/ institutions

5.4 Official letterhead must not contain any of the following items below:-

- i. any graphic/information that may be deemed offensive in nature
- ii. any graphic/information/slogan from other body/institute/party that are prohibited by the laws of Brunei Darussalam.