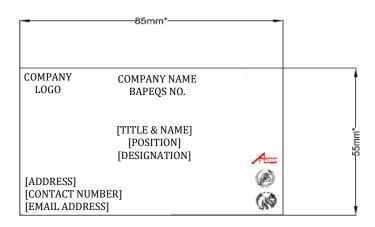

Example of official business name card is as in **Appendix 'C'** 

### Sample

| -                                         | 85mm             | ۱*           |       |       |
|-------------------------------------------|------------------|--------------|-------|-------|
|                                           |                  |              |       |       |
| COMPANY<br>LOGO                           | COMPANY<br>BAPEQ |              |       | <br>ł |
|                                           | 55mm*            |              |       |       |
| [ADDRESS]<br>[CONTACT NUN<br>[EMAIL ADDRE |                  | <b>R</b> eas | @ (\$ |       |

#### Note:

- The BAPEQS Registration No. is to be shown clearly.
- APEQS Logo to be first in sequence before any logos from other body/institution.
- \* Dimensions are indicative only.