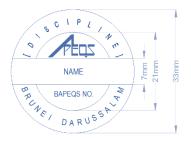

### 6. GUIDELINE ON OFFICIAL STAMP/SEAL OF REGISTERED PROFESSIONALS

- 6.1 Official stamp/seal of registered professionals may only be used by the registered professionals Certifying Block.
- 6.2 Official stamp/seal of registered professionals must contain the following items:
  - i. name of practicing professional
  - ii. BAPEQS registration No
  - iii. professional title abbreviation (i.e. Ar., Ir., Sr. or as referred in Section Clause 10.4(b), 11.4(b), and 12.4(b) in the APEQS Order 2011)
- 6.3 The size, dimension and format of the official stamp or seal must be as set out in **Appendix** 'B'.

Example of an official stamp/seal & Certifying Block of registered professionals is as in **Appendix 'B'**.

### <u>Stamp/Seal</u>

### Note:

- Font Arial Narrow.
- Discipline "Architecture", "Civil Engineering", "Structural Engineering", "Mechanical Engineering", "Electrical Engineering", "Quantity Surveying", Etc.