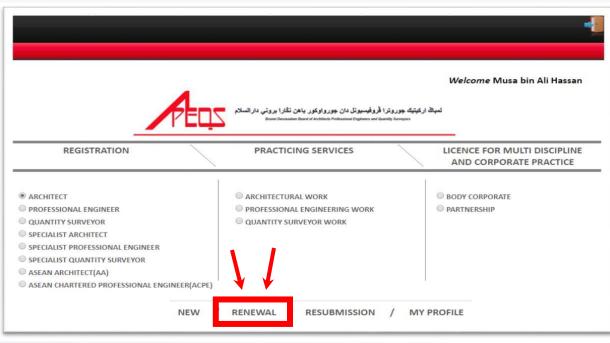

#### STEP 2:

**BACK TO** 

MANUAL CONTENT

A. Select the forms you wish to submit

(Registration or Practicing or Licence).

- B. Select your profession.
- C. Click 'Renewal' .

After clicking 'Renewal', the page will show user's submission status (there should be one submission).