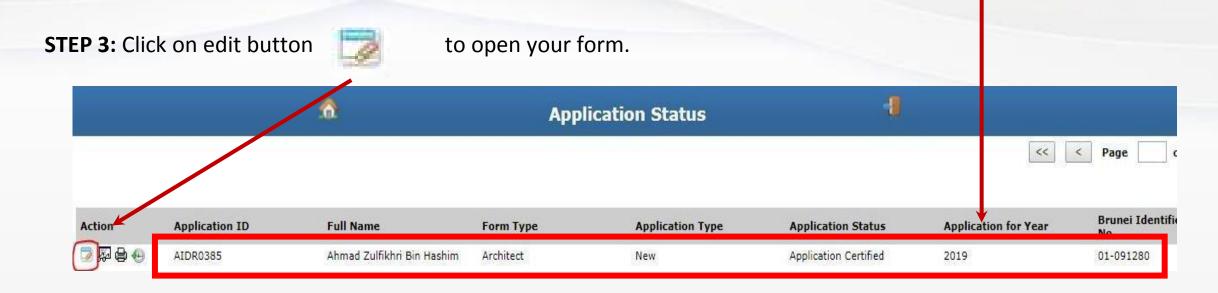

## **Completed** application

STEP 13: Click Home

icon to go to main page.

**STEP 14:** Click 'Resubmission' to view application list and select edit when necessary.

|            |                | 6                          | Application Status |                  | Ð                     |                      |                       |
|------------|----------------|----------------------------|--------------------|------------------|-----------------------|----------------------|-----------------------|
|            |                |                            |                    |                  |                       | <                    | < Page c              |
| Action     | Application ID | Full Name                  | Form Type          | Application Type | Application Status    | Application for Year | Brunei Identifi<br>No |
| <br>⊡⊉ ⊕ ⊕ | AIDR0385       | Ahmad Zulfikhri Bin Hashim | Architect          | New              | Application Certified | 2019                 | 01-091280             |